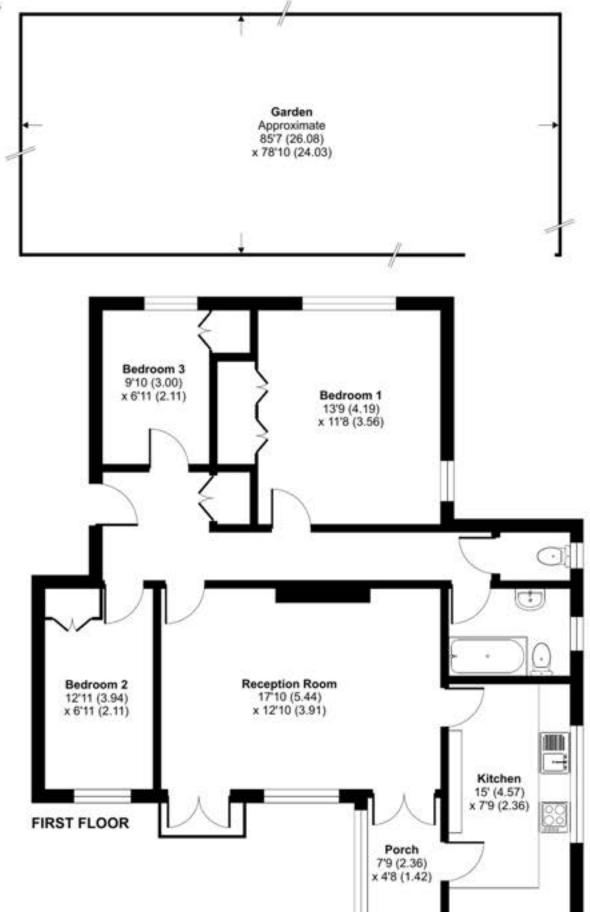

## Nicholas Court, St. Leonards Road, London, W13

Approximate Area = 949 sq ft / 88.1 sq m

For identification only - Not to scale

## Nicholas Court, West Ealing, W13

This gorgeous 3-bedroom apartment is located in a highly desirable neighbourhood of West Ealing, Nicholas Court on St. Leonard's Road.

Enjoy the convenience of being within walking distance of both Ealing Broadway and West Ealing train stations for the Elizabeth Line to Bond Street in just 14 minutes and Heathrow Airport in 18 minutes.

Unwind in the landscaped gardens which includes a BBQ and picnic area or take a stroll in the magical secret garden amongst mature trees. You would never know you had any neighbours.

The apartment is in excellent condition and is bright and airy with 3 bedrooms, a spacious lounge dining room with a separate well-appointed kitchen, leading to a glazed-in heated terrace with bi-folding windows that open up to views across the landscaped communal gardens.