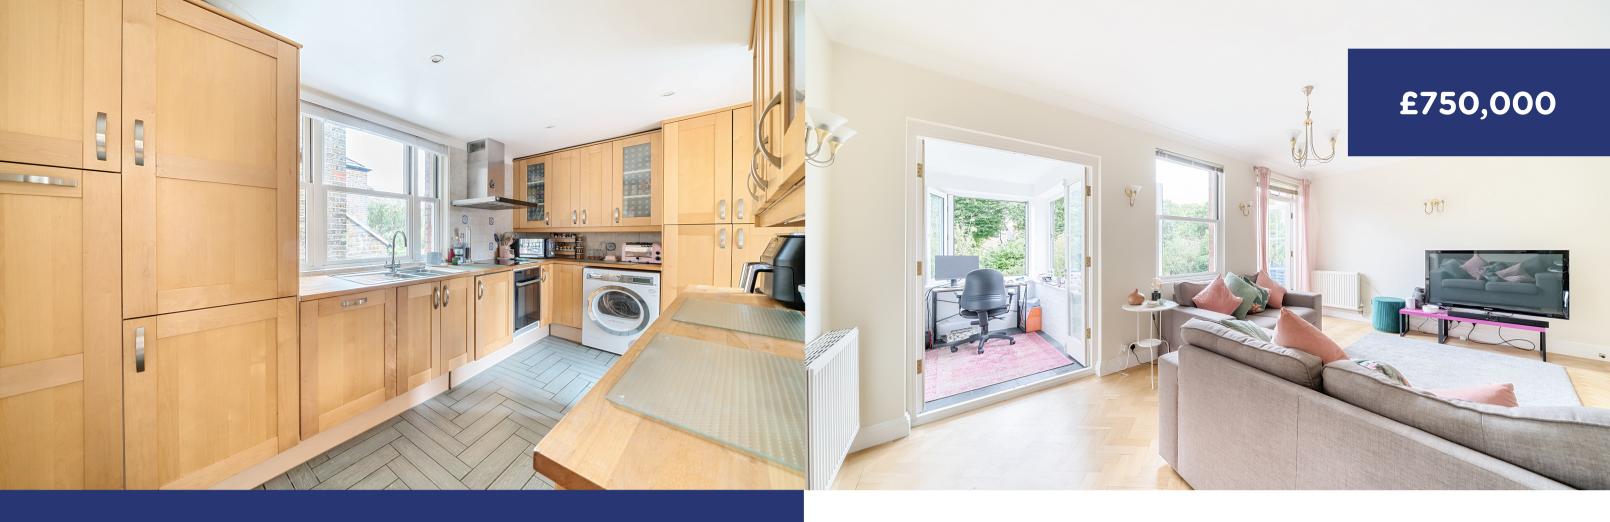

Unwind in the landscaped gardens which includes a BBQ and picnic area or take a stroll in the magical secret garden amongst mature trees. You would never know you had any neighbours.

The apartment is in excellent condition and is bright and airy with 3 bedrooms, a spacious lounge dining room with a separate well-appointed kitchen, leading to a glazed-in heated terrace with bi-folding windows that open up to views across the landscaped communal gardens.

The property is being sold chain-free. Early viewing is recommended.

Nicholas Court, West Ealing, W13
House Type: First Floor Flat
Selling Type: Private Treaty
Tenure: Share of Freehold

Price: £750,000