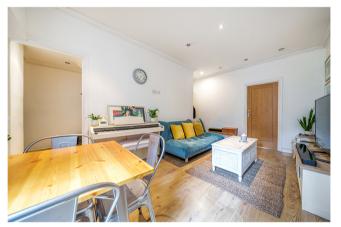

Unwind in the landscaped gardens which includes a BBQ and picnic area or take a stroll in the magical secret garden amongst mature trees. You would never know you had any neighbours.

The apartment is in excellent condition and is bright and airy with 3 bedrooms, a spacious lounge dining room with a separate well-appointed kitchen, leading to a glazed-in heated terrace with bi-folding windows that open up to views across the landscaped communal gardens.