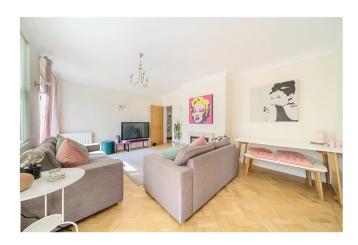

Unwind in the landscaped gardens which includes a BBQ and picnic area or take a stroll in the magical secret garden amongst mature trees. You would never know you had any neighbours.

The apartment is in excellent condition and is bright and airy with 3 bedrooms, a spacious lounge dining room with a separate well-appointed kitchen, leading to a glazed-in heated terrace with bi-folding windows that open up to views across the landscaped communal gardens.